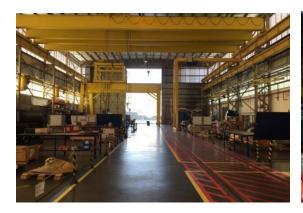

#### **Workshop Capability**

- Workshop Service: PROP, ENG and DM&MC
  - 2,170 sqm workshop area;
  - 100/50-ton lift capacity;
  - Machining capability to support service delivery;
  - Access to Guanabara Bay;