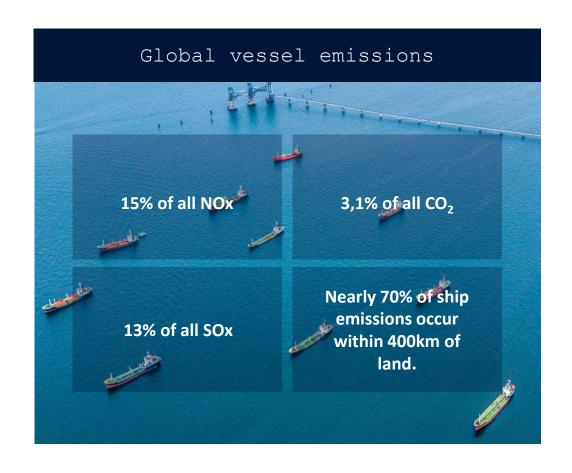

## The Environmental Challenge – and Solutions

Scenario: The Shipping Industry

Solutions to reduce emissions