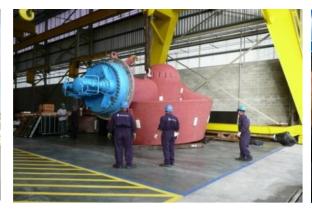

#### **Workshop Capability**

- Workshop Service: PROP, ENG and DM&MC
  - 2,170 sqm workshop area;
  - 100/50-ton lift capacity;
  - Machining capability to support service delivery;
  - Access to Guanabara Bay;