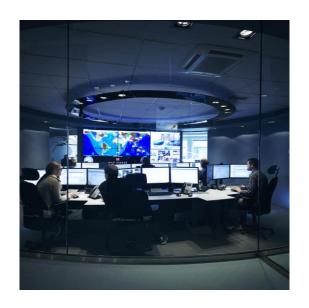

### **REMOTE SUPPORT**

We promise swift specialist/remote support on requests addressed to KM support centers

### **REMOTE SUPPORT** 1<sup>st</sup> and 2<sup>nd</sup> Line

**Automation** 

**2nd Line Support** 

1st Line Support DP Software